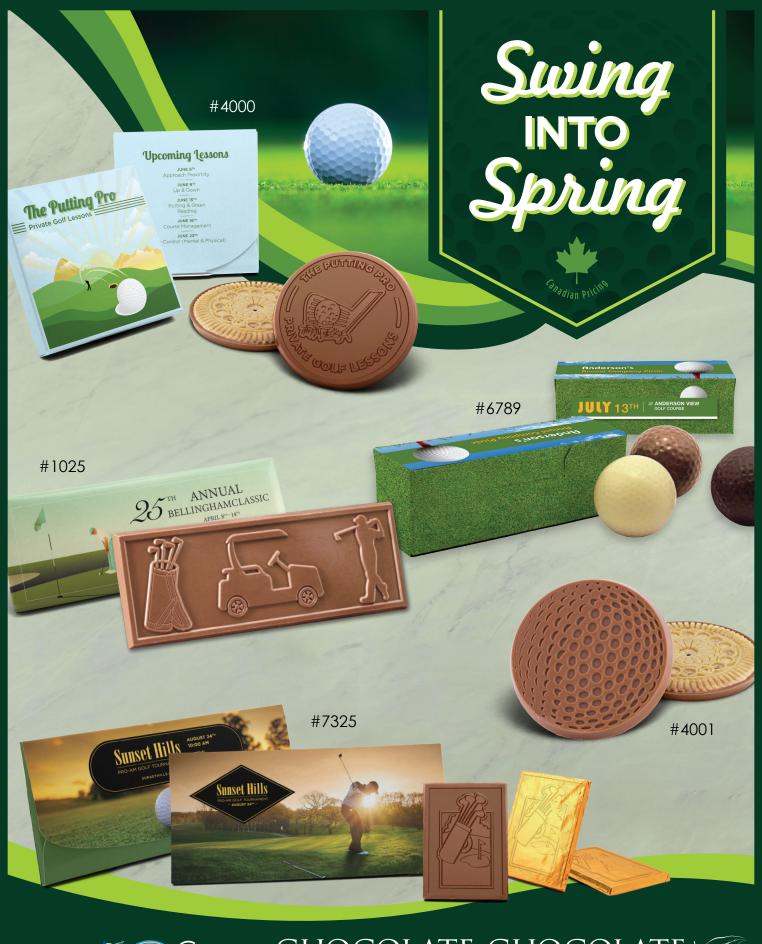

# PRICING GUIDE

MOQs APPLY | QUANTITY DISCOUNTS AVAILABLE | MOLD FEE \$143(V)

#### GOLF BALL 3PK #6789

The box contains three premium chocolate golf balls: one milk chocolate, one dark chocolate and one white chocolate. Each are the size of an actual golf ball. Excellent gifts for corporate golf tournaments or simply for the golf enthusiast in your life

| QTY   | 100+    | 250+    | 500+    | 1,000   | 1,000+ |  |
|-------|---------|---------|---------|---------|--------|--|
| PRICE | \$12.08 | \$11.80 | \$11.65 | \$11.44 | (R)    |  |

## 1PK COOKIE BOX #4000

These one-of-a-kind gifts are a true customer favorite. Our tasty sugar cookie is engraved with your custom-designed artwork or logo in milk or dark premium chocolate. Each box includes your full-color custom imprint and design

| QTY   | 250+   | 500+   | 1,000+ | 2,500+ |     |
|-------|--------|--------|--------|--------|-----|
| PRICE | \$7.58 | \$7.15 | \$6.94 | \$6.65 | (R) |

#### SINGLE COOKIE #4001

Our crunchy cookies and creamy chocolate are a winning combination everyone is sure to enjoy! Individual cookies available in your choice of custom Milk, custom Dark, or custom White on sugar or chocolate Oreo® cookies.

| QTY   | 250+   | 500+   | 1,000+ | 2,500+ |     |
|-------|--------|--------|--------|--------|-----|
| PRICE | \$4.02 | \$3.86 | \$3.72 | \$3.50 | (R) |

## **DELUXE TRIO BOX #7325**

Open your custom printed Deluxe Trio Box and discover three precision engraved chocolate pieces, each individually wrapped in gold foil! This full-color printed box is an elegant display of your brand. Available in your choice of Milk or Dark chocolate.

| QTY   | 100+   | 250+   | 500+   | 1000+     |    |
|-------|--------|--------|--------|-----------|----|
| PRICE | \$8.01 | \$7.94 | \$7.79 | \$7.65 (F | ۲) |

### 2×5 WRAPPER BAR #1025

Looking for a completely original handout as unique as your brand?

Design your own colorful, fully-custom logo wrapper and your own distinctive engraving on the chocolate. Available in Milk or Dark chocolate.

| QTY   | 250+   | 500+   | 1000+  | 2500+  |     |
|-------|--------|--------|--------|--------|-----|
| PRICE | \$4.15 | \$4.00 | \$3.86 | \$3.72 | (R) |

Expires 08/31/2025