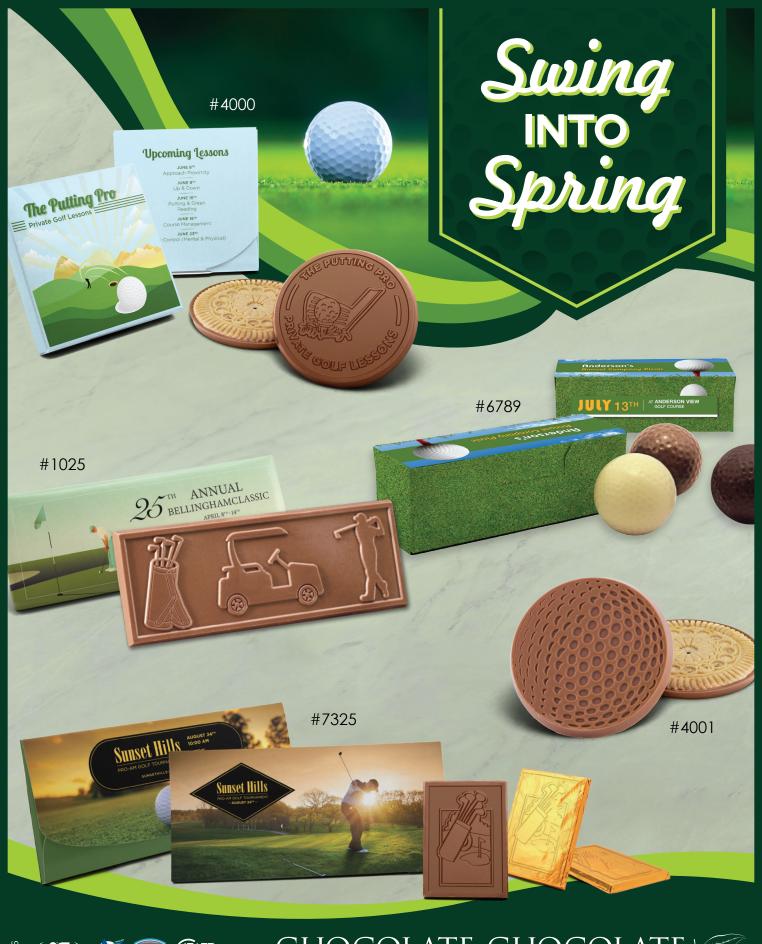

## GOLF BALL 3PK #6789

The box contains three premium chocolate golf balls: one milk chocolate, one dark chocolate and one white chocolate. Each are the size of an actual golf ball. Excellent gifts for corporate golf tournaments or simply for the golf enthusiast in your life

#### 1PK COOKIE BOX #4000

These one-of-a-kind gifts are a true customer favorite. Our tasty sugar cookie is engraved with your custom-designed artwork or logo in milk or dark premium chocolate. Each box includes your full-color custom imprint and design

#### SINGLE COOKIE #4001

Our crunchy cookies and creamy chocolate are a winning combination everyone is sure to enjoy! Individual cookies available in your choice of custom Milk, custom Dark, or custom White on sugar or chocolate Oreo® cookies.

## **DELUXE TRIO BOX #7325**

Open your custom printed Deluxe Trio Box and discover three precision engraved chocolate pieces, each individually wrapped in gold foil! This full-color printed box is an elegant display of your brand. Available in your choice of Milk or Dark chocolate.

### 2×5 WRAPPER BAR #1025

Looking for a completely original handout as unique as your brand?

Design your own colorful, fully-custom logo wrapper and your own distinctive engraving on the chocolate. Available in Milk or Dark chocolate.