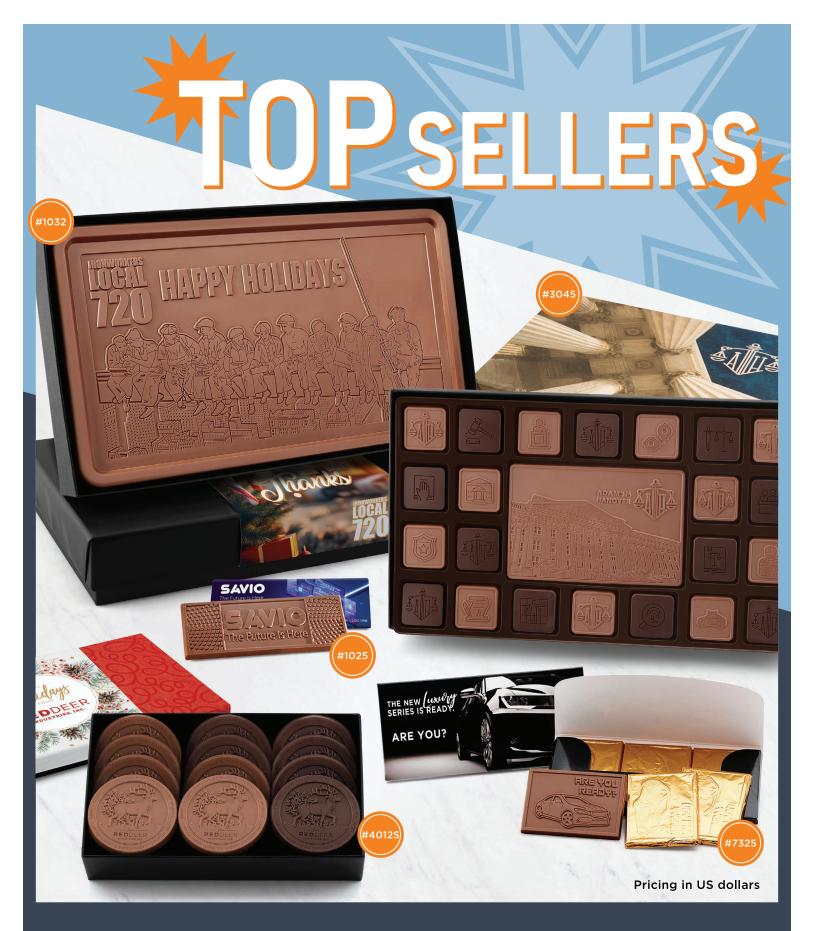

## LUXE 2LB CHOCOLATE BAR #1032

One of our most talked about gifts, these remarkably large chocolate bars are always remembered long after the last bite. Engraved with your detailed artwork, this bar is sure to leave a lasting impression! Available in Milk or Dark chocolate.

### LUXE 45-PIECE ENSEMBLE #3045

These one-of-a-kind gifts are a true customer favorite. Each ensemble comes with a custom designed center bar surrounded by 2 layers of creamy Milk and Dark chocolate border pieces. Center bar available in Milk or Dark chocolate.

#### CLASSIC 12-PIECE COOKIE BOX #40125

Our crunchy cookies and creamy chocolate are a winning combination everyone is sure to enjoy! Cookie gift sets are available in your choice of custom Milk, custom Dark, or custom White on sugar or chocolate Oreo® cookies.

#### DELUXE TRIO BOX #7325

Open your custom printed Deluxe Trio Box and discover three precision engraved chocolate pieces, each individually wrapped in gold foil! This full-color printed box is an elegant display of your brand. Available in your choice of Milk or Dark chocolate.

#### 2×5 WRAPPER BAR #1025

Looking for a completely original handout as unique as your brand? Design your own colorful, fully-custom logo wrapper and your own distinctive engraving on the chocolate. Available in Milk or Dark chocolate.