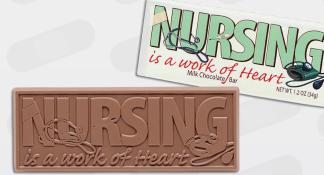

### #310030

**Chocolate Prescription 2x5 Wrapper Bar** Case of 50 for \$110.75 (\$2.22 ea) (R)

#310008 Nursing is a work of Heart 2x5 Wrapper Bar Case of 50 for \$110.75 (\$2.22 ea) (R)