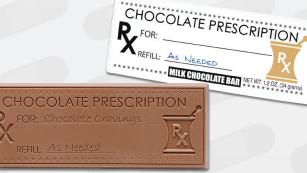

### #310030

**Chocolate Prescription 2x5 Wrapper Bar** Case of 50 for \$110.75 (\$2.22 ea) (R)

#310008 Nursing is a work of Heart 2x5 Wrapper Bar Case of 50 for \$110.75 (\$2.22 ea) (R)