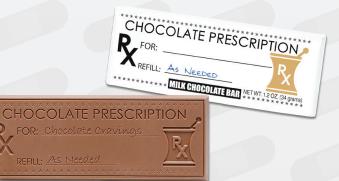

## #310030

Chocolate Prescription 2x5 Wrapper Bar Case of 50 for \$158.37 (\$3.17 each) (R)

#310008 Nursing is a work of Heart 2x5 Wrapper Bar Case of 50 for \$158.37 (\$3.17 each) (R)