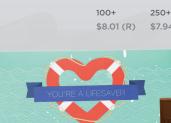

## #7325 Deluxe Chocolate Trio

| 100+       | 250+       | 500+                     | 1,000+      |
|------------|------------|--------------------------|-------------|
| \$8.01 (R) | \$7.94 (R) | \$7.79 (R)               | \$7.65 (R)  |
|            |            | <ul> <li>Mold</li> </ul> | fee \$141 V |